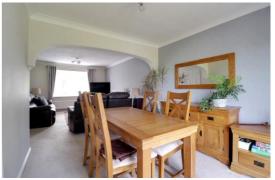

#### **Dining Room** 10' 0" x 9' 3" (3.06m x 2.83m)

Having a radiator and double glazed double doors giving views and access to the rear garden.

You can reach us 9am to 9pm, 7 days a week

01785 223344