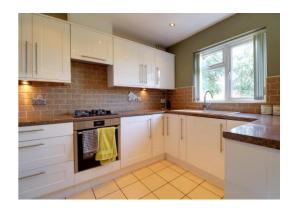

#### **Kitchen** 10' 2" x 8' 5" (3.11m x 2.57m)

Having a range of matching units extending to base and eye level and fitted work surfaces with inset sink drainer with mixer tap. Range of integrated appliances including oven, hob and cooker hood over, dishwasher and washing machine. Recessed downlights, tiled floor and double glazed window to the front elevation.