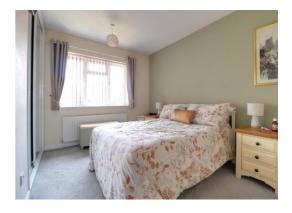

#### **Bedroom One** 12' 6" x 8' 11" (3.82m x 2.73m)

A double main bedroom having a built-in double wardrobe, radiator and double glazed window to the front elevation.

#### **Bedroom Two** 11' 11" x 9' 3" (3.64m x 2.81m)

A second double bedroom having wood effect flooring, radiator and double glazed window to the rear elevation.

#### **Bedroom Three** 8' 5" x 6' 8" (2.57m x 2.04m)

Having a built-in wardrobe, radiator and double glazed window to the front elevation.