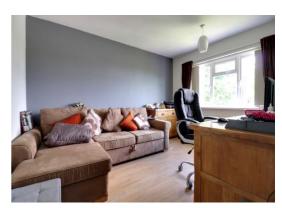

#### **Living Room** 14' 2" x 11' 7" (4.31m x 3.52m)

A bright and spacious reception room having a living flame gas fire set within a decorative surround, radiator and double glazed bay window to the front elevation.