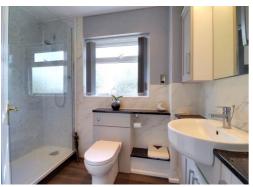

#### **Shower Room** 5' 5" x 8' 7" (1.65m x 2.61m)

Being fitted with a suite including a large open ended shower cubicle with mains mixer shower, wash hand basin set into a vanity unit with mixer tap and low level WC. Chrome towel radiator, recessed downlights, wood effect flooring and double glazed window to the rear elevation.