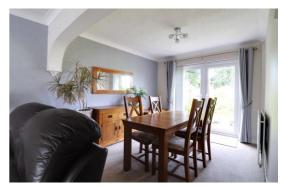

#### **Dining Room** 10' 0" x 9' 3" (3.06m x 2.83m)

Having a radiator and double glazed double doors giving views and access to the rear garden.

You can reach us 9am to 9pm, 7 days a week

01785 223344