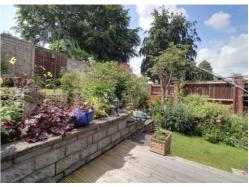

#### **Outside Rear**

A lovely, well established garden which features paved and decked seating areas set over multiple levels and the remainder of the garden is mainly laid to lawn with mature, well stocked beds.