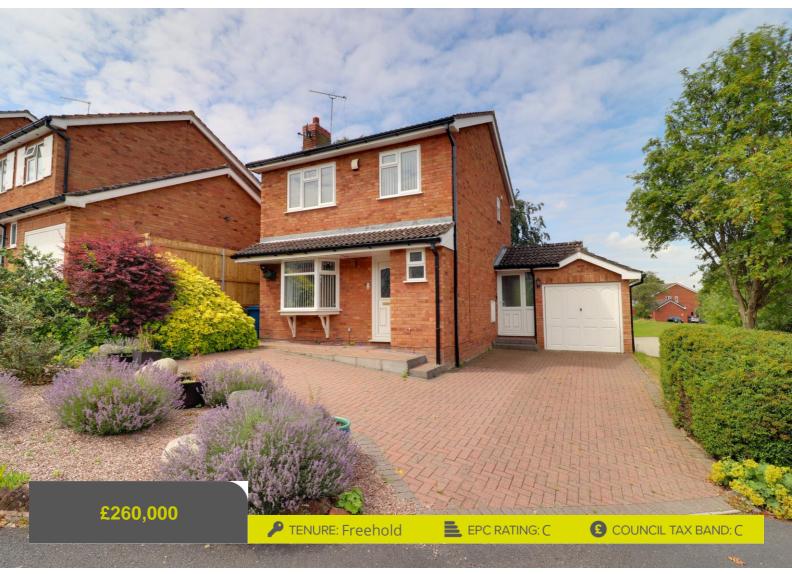

### Kingston Hill Stafford

Longhurst Drive Kingston Hill Stafford Staffordshire

This detached home is superbly appointed throughout and just like the British Thoroughbred Racehorse "Kingston Hill" is likely to be a firm favourite.

Enjoying a pleasant, landscaped plot within this highly regarded residential area within walking distance of Stafford Hospital, local shops & amenities and Weston Road High School makes this a perfect home for a growing family. Internally the inviting layout comprises of an entrance hallway, guest WC, living room, dining room, modern fitted kitchen, and a side entry all on the ground floor. Whilst upstairs is where you will find the modern fitted shower room and the three well-proportioned bedrooms, externally is that lovely garden plot that features a block paved driveway, single garage and a multi-level landscaped rear garden.

#### **Outside Front**

The property is approached over a large block paved driveway which provides ample off road parking. There is an additional gravelled area with mature shrubs.

#### **Garage** 17' 7" x 8' 2" (5.37m x 2.50m)

Having an up and over door to the front, power and lighting.