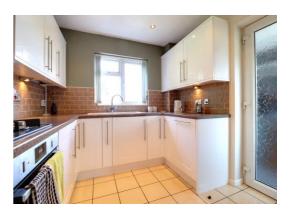

#### **Kitchen** 10' 2" x 8' 5" (3.11m x 2.57m)

Having a range of matching units extending to base and eye level and fitted work surfaces with inset sink drainer with mixer tap. Range of integrated appliances including oven, hob and cooker hood over, dishwasher and washing machine. Recessed downlights, tiled floor and double glazed window to the front elevation.