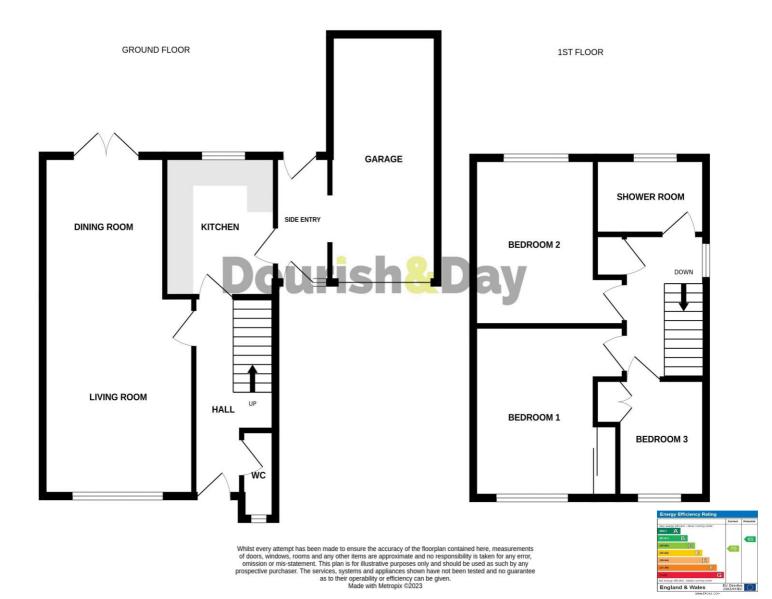

Enjoying a pleasant, landscaped plot within this highly regarded residential area within walking distance of Stafford Hospital, local shops & amenities and Weston Road High School makes this a perfect home for a growing family. Internally the inviting layout comprises of an entrance hallway, guest WC, living room, dining room, modern fitted kitchen, and a side entry all on the ground floor. Whilst upstairs is where you will find the modern fitted shower room and the three well-proportioned bedrooms, externally is that lovely garden plot that features a block paved driveway, single garage and a multi-level landscaped rear garden.

#### **Entrance Hallway**

Being accessed through a double glazed entrance door and having a radiator and stairs leading to the first floor with understairs storage cupboard.

#### **Guest WC** 6' 5" x 2' 6" (1.96m x 0.76m)

Being fitted with a suite which includes a wash hand basin with mixer tap and low level WC. Tiled floor, radiator and double glazed window to the front elevation.

#### **Living Room** 14' 2" x 11' 7" (4.31m x 3.52m)

A bright and spacious reception room having a living flame gas fire set within a decorative surround, radiator and double glazed bay window to the front elevation.

#### **Dining Room** 10' 0" x 9' 3" (3.06m x 2.83m)

Having a radiator and double glazed double doors giving views and access to the rear garden.

You can reach us 9am to 9pm, 7 days a week

01785 223344

#### **Kitchen** 10' 2" x 8' 5" (3.11m x 2.57m)

Having a range of matching units extending to base and eye level and fitted work surfaces with inset sink drainer with mixer tap. Range of integrated appliances including oven, hob and cooker hood over, dishwasher and washing machine. Recessed downlights, tiled floor and double glazed window to the front elevation.

#### **Side Hall** 9'0" x 4' 2" (2.74m x 1.27m)

Having double glazed door to the front drive and further double glazed door leading to the rear garden. There is also access into the garage

#### **First Floor Landing**

Having access to loft space, airing cupboard and double glazed window to the front elevation.

#### **Bedroom One** 12' 6" x 8' 11" (3.82m x 2.73m)

A double main bedroom having a built-in double wardrobe, radiator and double glazed window to the front elevation.

#### **Bedroom Two** 11' 11" x 9' 3" (3.64m x 2.81m)

A second double bedroom having wood effect flooring, radiator and double glazed window to the rear elevation.

#### **Bedroom Three** 8' 5" x 6' 8" (2.57m x 2.04m)

Having a built-in wardrobe, radiator and double glazed window to the front elevation.

#### **Shower Room** 5' 5" x 8' 7" (1.65m x 2.61m)

Being fitted with a suite including a large open ended shower cubicle with mains mixer shower, wash hand basin set into a vanity unit with mixer tap and low level WC. Chrome towel radiator, recessed downlights, wood effect flooring and double glazed window to the rear elevation.

#### **Garage** 17' 7" x 8' 2" (5.37m x 2.50m)

Having an up and over door to the front, power and lighting.