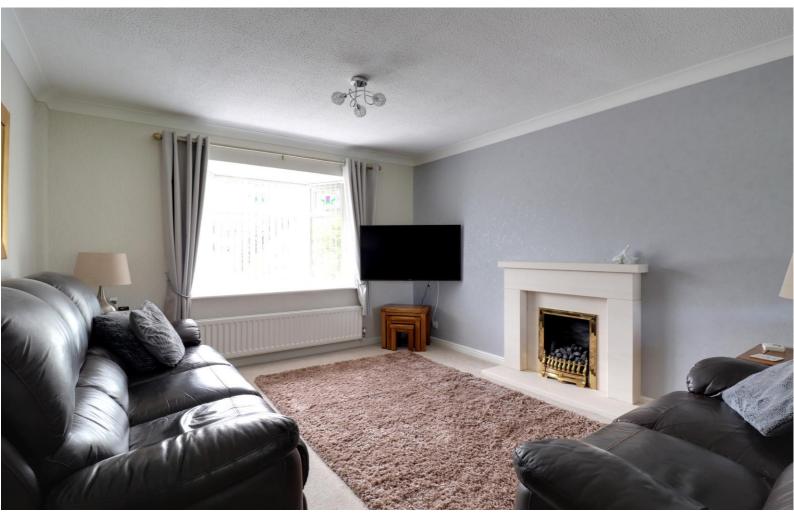

#### **Living Room** 14' 2" x 11' 7" (4.31m x 3.52m)

A bright and spacious reception room having a living flame gas fire set within a decorative surround, radiator and double glazed bay window to the front elevation.