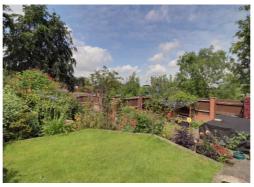

#### **Outside Rear**

A lovely, well established garden which features paved and decked seating areas set over multiple levels and the remainder of the garden is mainly laid to lawn with mature, well stocked beds.